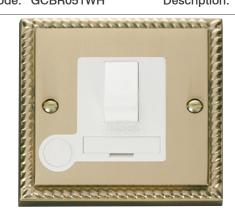

## Product Code: GCBR051WH

Description: 13A Double Pole Switched Fused Connection Unit With Optional Flex Outlet

**Representative Image** 